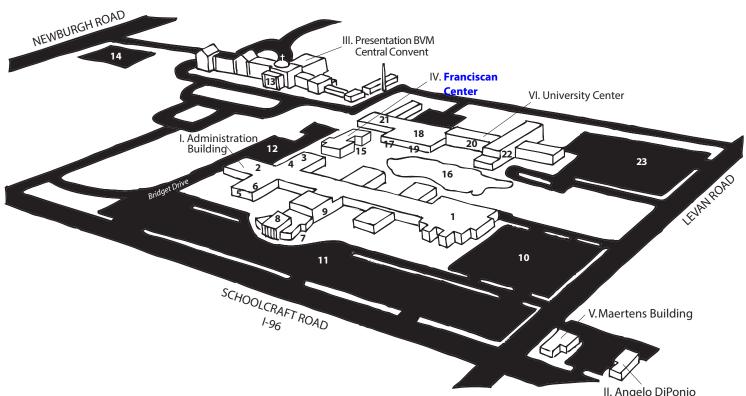

#### I. Administration Building

- 1. Activities Center
- 2. Administration & Admissions Offices
- 3. Alumni Office
- 4. Bookstore
- 5. Ford Motor Co. Technology Wing
- 6. Graduate School
- 7. Kresge Hall
- 8. Library
- 9. Science Lecture Hall
- 10. Parking Lot East
- 11. Parking Lot South
- 12. Parking Lot West

#### II. Angelo DiPonio Building

College of Nursing & Health Classrooms D100-D175

#### III. Felician Sisters Presentation BVM Central Convent

- 13. Presentation BVM Chapel
- 14. Parking Lot Central Convent

#### **IV. Franciscan Center**

Derry Studios Science Labs Sr. Mary Danatha Gathering Center Suchyta Lecture Hall 15. Cardinals Square 16. St. Francis Pond

#### V. Maertens Building

School of Business Classrooms M101-M132

#### **VI. University Center**

- 17. Chapel
- 18. East/West Dining Room
- 19. Fitness Center
- 20. Founders Room
- 21. Private Dining Room
- 22. Residence Hall
- 23. Parking Lot North