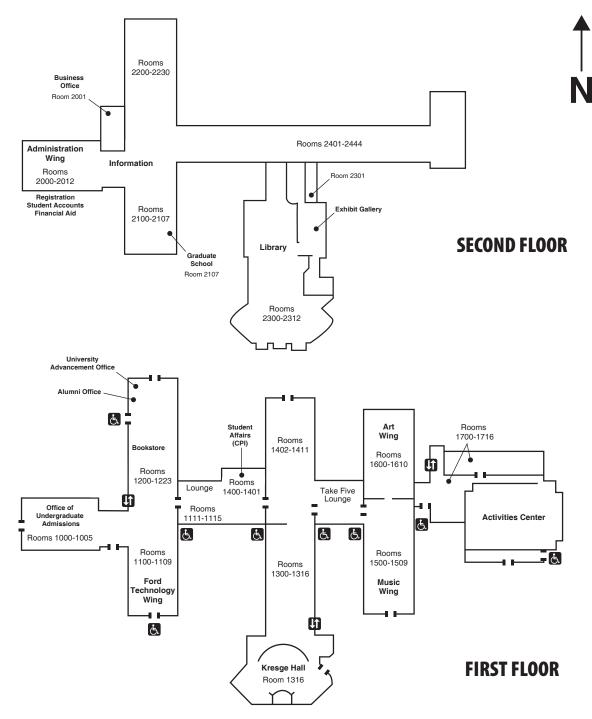

### **ADMINISTRATION BUILDING**

| DEPARTMENT/OFFICE                | ROOM |
|----------------------------------|------|
| Academic Advising                | 1111 |
| Admissions                       | 1001 |
| Advancement                      | 1220 |
| Alumni Office                    | 1210 |
| Athletics                        | 1710 |
| Bookstore                        | 1206 |
| Campus Ministry                  | 1408 |
| Career Services                  | 1411 |
| Center for Catholic Studies &    |      |
| Interfaith Dialogue              | 1300 |
| Center for Study Abroad          | 1501 |
| Center for Personalized          |      |
| Instruction (CPI)/TRIO           | 1401 |
| Counseling & Disability Resource |      |
| Center (CDR)                     | 1113 |
|                                  |      |

| ООМ  | Distance Learning Classroom         | 2100 |
|------|-------------------------------------|------|
| 1111 | Financial Aid                       | 2005 |
| 1001 | First-Year Experience               | 1111 |
| 1220 | International Student Life Office   | 1411 |
| 1210 | IT Help Desk                        | 1103 |
| 1710 | Kresge Hall                         | 1316 |
| 1206 | Learning Lab                        | 1401 |
| 1408 | Library                             | 2300 |
| 1411 | Nursing Simulation Lab              | 1410 |
|      | Psychology Clinic                   | 1221 |
| 1300 | Public Safety                       | 1704 |
| 1501 | Registrar's Office                  | 2003 |
|      | Service Learning & Civic Engagement | 1400 |
| 1401 | Sign Language Lab                   | 1405 |
|      | Student Accounts                    | 2005 |
| 1113 | Student Affairs                     | 1400 |
|      |                                     |      |

| )      | Student Life               | 1411 |
|--------|----------------------------|------|
| 5      | Technology Learning Center | 1104 |
| 1      | Transition Center          | 1404 |
| 1      | Web Services               | 2104 |
| 3      | Writing Center             | 1403 |
| 5      | COLLEGES/SCHOOLS           |      |
|        | Arts & Humanities          | 2432 |
| )      | Business (Maertens)        | M131 |
| )      | Education                  | 2228 |
| 1      | Graduate School            | 2107 |
| 4      | Nursing & Health (DiPonio) | D101 |
| 3<br>) | Natural & Social Sciences  | 2202 |
|        |                            |      |